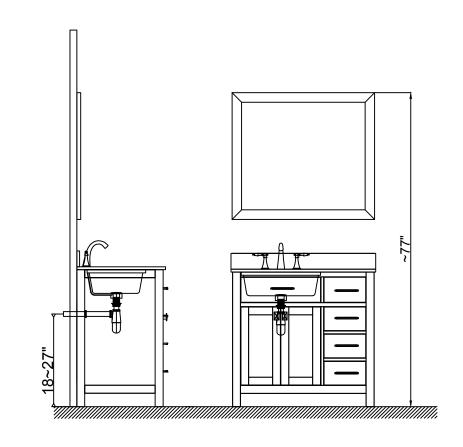

## DRAWER REMOVAL

## **REMOVAL**

- 1. Pull tabs toward center
- 2. Lift and pull drawer out

# **RE-INSTALL**

- 1. Align drawer hole with slider stud
- 2. Push tabs back in to secure

## **DOOR ADJUSTMENT**

Adjusts the door vertically

Adjusts the door horizontally

Adjusts the door forward and backwards