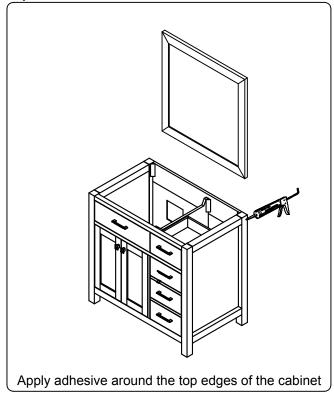

### **INSTALLATION INSTRUCTIONS**

www.avant-styles.com

**SKU:** MS-2136R

REV3.19.18

## **REQUIRED TOOLS**









## DRAWER REMOVAL







## **REMOVAL**

- 1. Pull tabs toward center
- 2. Lift and pull drawer out

# **RE-INSTALL**

- 1. Align drawer hole with slider stud
- 2. Push tabs back in to secure

## **DOOR ADJUSTMENT**



Adjusts the door vertically



Adjusts the door horizontally



Adjusts the door forward and backwards



### **INSTALLATION INSTRUCTIONS**

www.avant-styles.com

**SKU:** MS-2136R

REV3.19.18

#### **Mirror Installation**







#### **Basin Installation**



Apply sealant around the top edge of the sink rim. Flip top over and align basin to cutout. Screw in threaded bolts to each block. Secure plates with washer then wing nuts.

### **Top Installation**