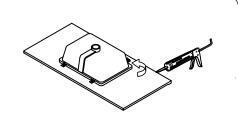

#### **Basin Installation**

Apply sealant around the top edge of the sink rim. Flip top over and align basin to cutout. Screw in threaded bolts to each block. Secure plates with washer then wing nuts.