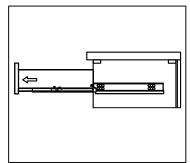

## **INSTALLATION INSTRUCTIONS**

www.avant-styles.com

**SKU:** MS-2136R

REV3.19.18

Prior to installation, please check the items you have received against the packing list. Report any missing items to your local dealer immediately.

Protect all surfaces from sharp objects, high heat sources, direct prolonged sunlight and chemical hazards.

Professional installation is recommended.



# **PARTS LIST** (may differ depending on purchase)











### **INSTALLATION INSTRUCTIONS**

www.avant-styles.com

**SKU:** MS-2136R

REV3.19.18

## **REQUIRED TOOLS**









## DRAWER REMOVAL







## **REMOVAL**

- 1. Pull tabs toward center
- 2. Lift and pull drawer out

# **RE-INSTALL**

- 1. Align drawer hole with slider stud
- 2. Push tabs back in to secure

## **DOOR ADJUSTMENT**



Adjusts the door vertically



Adjusts the door horizontally



Adjusts the door forward and backwards



### **INSTALLATION INSTRUCTIONS**

www.avant-styles.com

**SKU:** MS-2136R

REV3.19.18

#### **Mirror Installation**







#### **Basin Installation**



Apply sealant around the top edge of the sink rim. Flip top over and align basin to cutout. Screw in threaded bolts to each block. Secure plates with washer then wing nuts.

### **Top Installation**