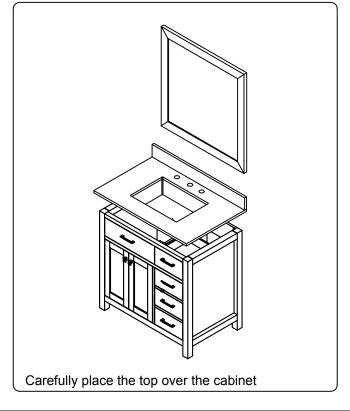

## **INSTALLATION INSTRUCTIONS**

www.avant-styles.com

**SKU:** MS-2136R

REV3.19.18

## **REQUIRED TOOLS**









## DRAWER REMOVAL







## **REMOVAL**

- 1. Pull tabs toward center
- 2. Lift and pull drawer out

# **RE-INSTALL**

- 1. Align drawer hole with slider stud
- 2. Push tabs back in to secure

## **DOOR ADJUSTMENT**



Adjusts the door vertically



Adjusts the door horizontally



Adjusts the door forward and backwards



### **INSTALLATION INSTRUCTIONS**

www.avant-styles.com

**SKU:** MS-2136R

REV3.19.18

#### **Mirror Installation**







#### **Basin Installation**



Apply sealant around the top edge of the sink rim. Flip top over and align basin to cutout. Screw in threaded bolts to each block. Secure plates with washer then wing nuts.

### **Top Installation**