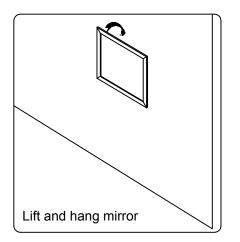

er immediately.

Protect all surfaces from sharp objects, high heat sources, direct prolonged sunlight and chemical hazards.

Professional installation is recommended.



# **PARTS LIST** (may differ depending on purchase)











### **INSTALLATION INSTRUCTIONS**

www.avant-styles.com

**SKU:** MS-2136R

REV3.19.18

## **REQUIRED TOOLS**









## DRAWER REMOVAL







## **REMOVAL**

- 1. Pull tabs toward center
- 2. Lift and pull drawer out

# **RE-INSTALL**

- 1. Align drawer hole with slider stud
- 2. Push tabs back in to secure

## **DOOR ADJUSTMENT**



Adjusts the door vertically



Adjusts the door horizontally



Adjusts the door forward and backwards



### **INSTALLATION INSTRUCTIONS**

www.avant-styles.com

**SKU:** MS-2136R

REV3.19.18

#### **Mirror Installation**







#### **Basin Installation**



Apply sealant around the top edge of the sink rim. Flip top over and align basin to cutout. Screw in threaded bolts to each block. Secure plates with washer then wing nuts.

### **Top Installation**