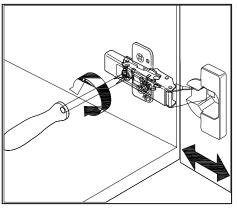

## **DOOR ADJUSTMENT**

Adjusts the door vertically

Adjusts the door horizontally

Adjusts the door forward and backwards