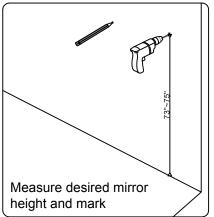

dealer immediately.

Protect all surfaces from sharp objects, high heat sources, direct prolonged sunlight and chemical hazards.

Professional installation is recommended.



# **PARTS LIST** (may differ depending on purchase)











### **INSTALLATION INSTRUCTIONS**

www.avant-styles.com

**SKU:** MS-2136R

REV3.19.18

## **REQUIRED TOOLS**









## DRAWER REMOVAL







## **REMOVAL**

- 1. Pull tabs toward center
- 2. Lift and pull drawer out

# **RE-INSTALL**

- 1. Align drawer hole with slider stud
- 2. Push tabs back in to secure

## **DOOR ADJUSTMENT**



Adjusts the door vertically



Adjusts the door horizontally



Adjusts the door forward and backwards



### **INSTALLATION INSTRUCTIONS**

www.avant-styles.com

**SKU:** MS-2136R

REV3.19.18

#### **Mirror Installation**







#### **Basin Installation**



Apply sealant around the top edge of the sink rim. Flip top over and align basin to cutout. Screw in threaded bolts to each block. Secure plates with washer then wing nuts.

### **Top Installation**