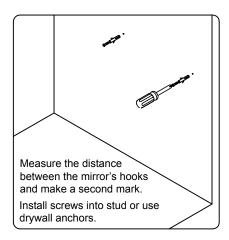

aler immediately.

Protect all surfaces from sharp objects, high heat sources, direct prolonged sunlight and chemical hazards.

Professional installation is recommended.



# **PARTS LIST** (may differ depending on purchase)











### **INSTALLATION INSTRUCTIONS**

www.avant-styles.com

**SKU:** MS-2136R

REV3.19.18

## **REQUIRED TOOLS**









## DRAWER REMOVAL







## **REMOVAL**

- 1. Pull tabs toward center
- 2. Lift and pull drawer out

# **RE-INSTALL**

- 1. Align drawer hole with slider stud
- 2. Push tabs back in to secure

## **DOOR ADJUSTMENT**



Adjusts the door vertically



Adjusts the door horizontally



Adjusts the door forward and backwards



### **INSTALLATION INSTRUCTIONS**

www.avant-styles.com

**SKU:** MS-2136R

REV3.19.18

#### **Mirror Installation**







#### **Basin Installation**



Apply sealant around the top edge of the sink rim. Flip top over and align basin to cutout. Screw in threaded bolts to each block. Secure plates with washer then wing nuts.

### **Top Installation**