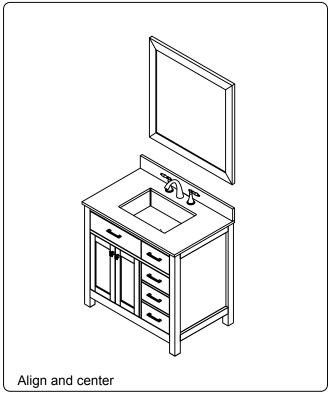

#### **Mirror Installation**

#### **Basin Installation**

Apply sealant around the top edge of the sink rim. Flip top over and align basin to cutout. Screw in threaded bolts to each block. Secure plates with washer then wing nuts.