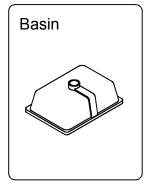

#### **Basin Installation**

Apply sealant around the top edge of the sink rim. Flip top over and align basin to cutout. Screw in threaded bolts to each block. Secure plates with washer then wing nuts.