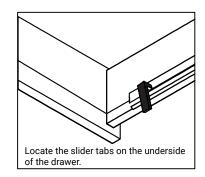

# **RE-INSTALL**

- 1. Align drawer hole with slider stud
- 2. Push tabs back in to secure